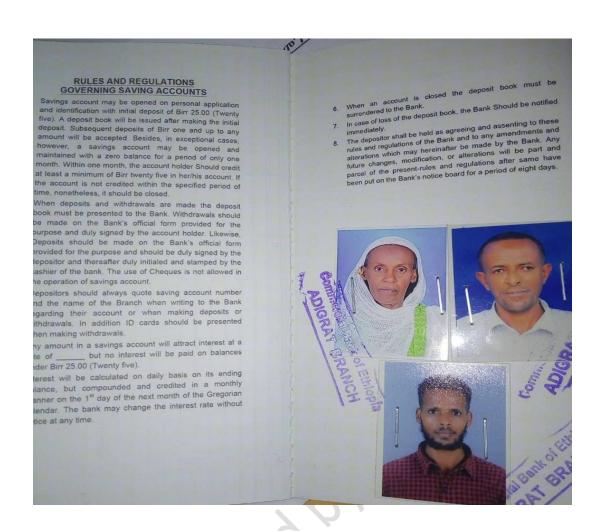

Considering RDA's budgetary limitations, RDA Canada has selected 100 female-led families among the IDPs, add it will provide assistance to these families as outlined in Schedule A.

RDA Canada will remit a lumpsum amount in two equal instalments to the bank account shown in Attachment 3.