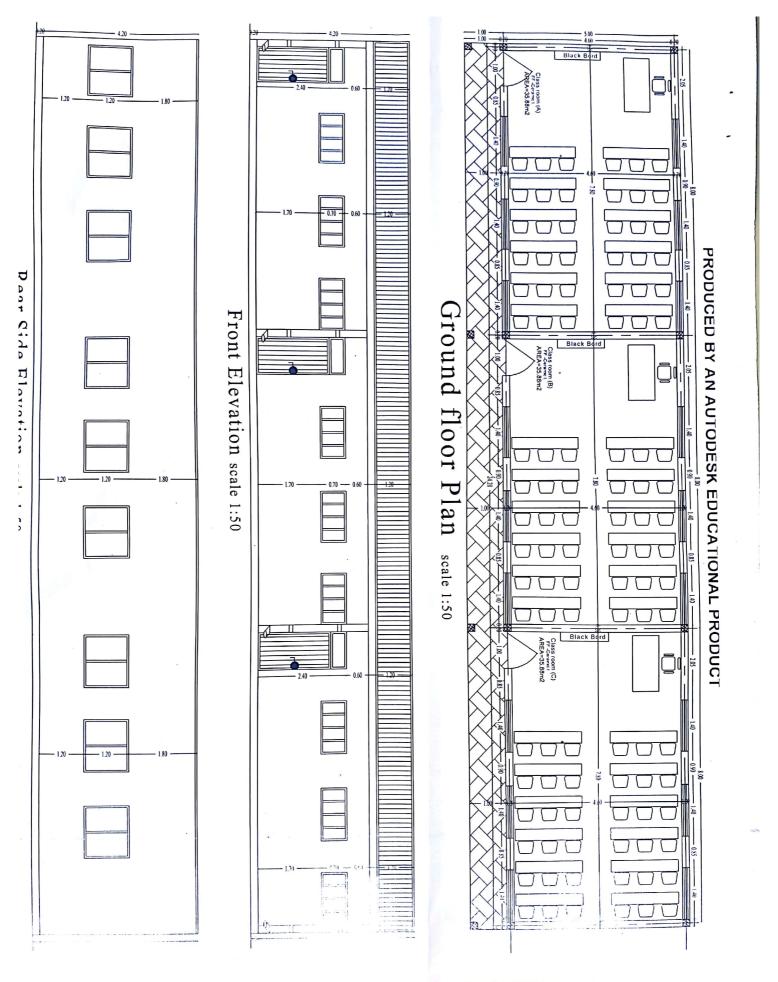

## **Dande Elementary School Scope and Dimensions.**

- 1. To build two blocks and each block contains three rooms with size of 8mX5mX4m (LxWxH) each, total of 6 class rooms.
- 2. One office block with two rooms of size 4mx4mx4m each
- 3. One Bathrooms Block With a total size of 5mx4.70mX4m (LxWxH) having partitions at the middle (for boys and girls) and each contains two to four seat and sinks for hand wash
- 4. 36m3 Septic tank
- 5. Each block will be + (0.5m -0.8m) high from the ordinary ground level to be safe from entering flowing by rain water to each room.