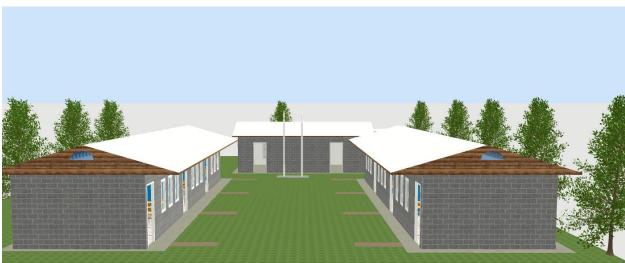

## **Dande Elementary School Scope and Dimensions.**

- 1. To build two blocks and each block contains three rooms with size of 8mX5mX4m (LxWxH) each, total of 6 class rooms.
- 2. One office block with two rooms of size 4mx4mx4m each
- 3. One Bathrooms Block With a total size of 5mx4.70mX4m (LxWxH) having partitions at the middle (for boys and girls) and each contains two to four seat and sinks for hand wash
- 4. 36m3 Septic tank
- 5. Each block will be + (0.5m -0.8m) high from the ordinary ground level to be safe from entering flowing by rain water to each room.