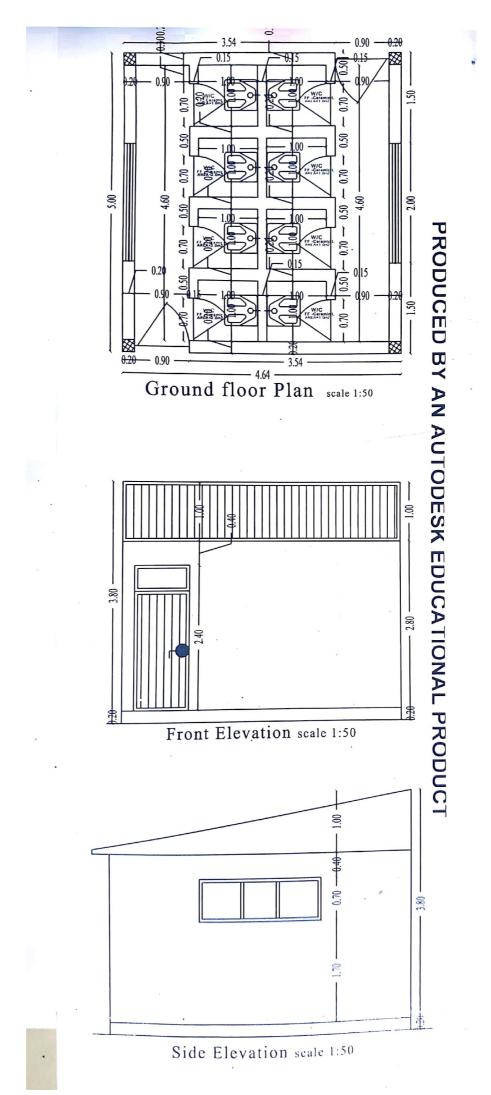

## **Dande Elementary School Scope and Dimensions.**

- 1. To build two blocks and each block contains three rooms with size of 8mX5mX4m (LxWxH) each, total of 6 class rooms.
- 2. One office block with two rooms of size 4mx4mx4m each
- 3. One Bathrooms Block With a total size of 5mx4.70mX4m (LxWxH) having partitions at the middle (for boys and girls) and each contains two to four seat and sinks for hand wash
- 4. 36m3 Septic tank
- 5. Each block will be + (0.5m -0.8m) high from the ordinary ground level to be safe from entering flowing by rain water to each room.