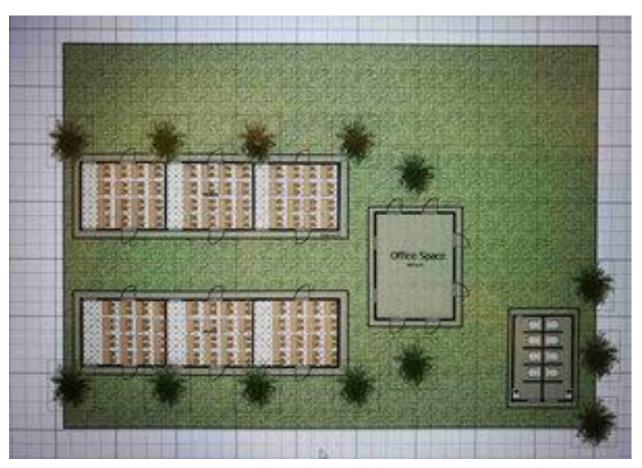

## **Dande Elementary School Scope and Dimensions.**

- 1. To build two blocks and each block contains three rooms with size of 8mX5mX4m (LxWxH) each, total of 6 class rooms.
- 2. One office block with two rooms of size 4mx4mx4m each
- 3. One Bathrooms Block With a total size of 5mx4.70mX4m (LxWxH) having partitions at the middle (for boys and girls) and each contains two to four seat and sinks for hand wash
- 4. 36m3 Septic tank
- 5. Each block will be + (0.5m -0.8m) high from the ordinary ground level to be safe from entering flowing by rain water to each room.