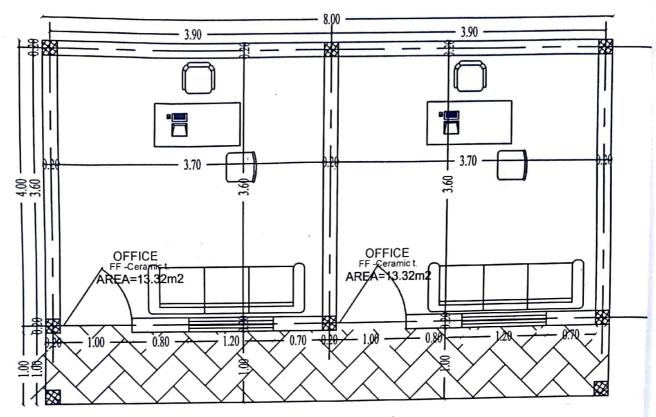

## **Dande Elementary School Scope and Dimensions.**

- 1. To build two blocks and each block contains three rooms with size of 8mX5mX4m (LxWxH) each, total of 6 class rooms.
- 2. One office block with two rooms of size 4mx4mx4m each
- 3. One Bathrooms Block With a total size of 5mx4.70mX4m (LxWxH) having partitions at the middle (for boys and girls) and each contains two to four seat and sinks for hand wash
- 4. 36m3 Septic tank
- 5. Each block will be + (0.5m -0.8m) high from the ordinary ground level to be safe from entering flowing by rain water to each room.

FACIDICED BY AN AUTODES REPORT HONAL PRODUCT

Ground floor Plan scale 1:50

Front Elevation scale 1:50