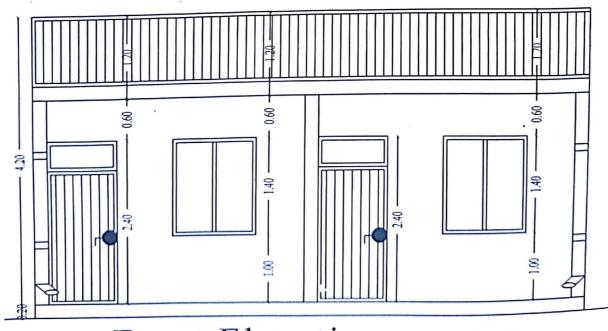

## **Dande Elementary School Scope and Dimensions.**

- 1. To build two blocks and each block contains three rooms with size of 8mX5mX4m (LxWxH) each, total of 6 class rooms.
- 2. One office block with two rooms of size 4mx4mx4m each
- 3. One Bathrooms Block With a total size of 5mx4.70mX4m (LxWxH) having partitions at the middle (for boys and girls) and each contains two to four seat and sinks for hand wash
- 4. 36m3 Septic tank
- 5. Each block will be + (0.5m -0.8m) high from the ordinary ground level to be safe from entering flowing by rain water to each room.

FACIDICED BY AN AUTODES REPORT HONAL PRODUCT

Ground floor Plan scale 1:50

Front Elevation scale 1:50